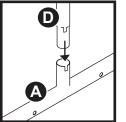

**NOTE:** Align the notch in (A) with dimple in (D) to assure correct lower vertical tube placement. See diagram below.

**STEP 3.** Insert upper vertical tubes (E) into lower vertical tubes (D). Position middle horizontal bar (C) with spacers (H) at each end. Align all holes and insert Allen screws (G). Tighten with Allen wrench (K).