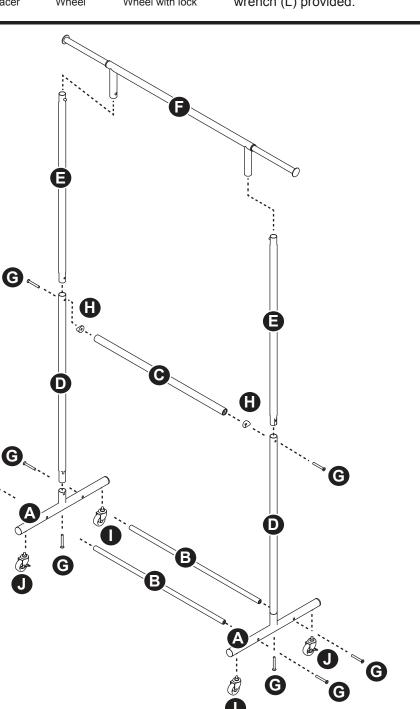

## 8739-4524 Chrome Extendable 2-Rod Garment Rack

**STEP 1.** Assemble lower horizontal bars (B) to base (A) with four Allen screws (G). Tighten with provided Allen wrench (K).

**STEP 2.** Insert lower vertical tubes (D) into base (A). Insert Allen screw (G) into bottom of base and through end of lower vertical tube (D). Tighten with Allen wrench (K).

**NOTE:** Align the notch in (A) with dimple in (D) to assure correct lower vertical tube placement. See diagram below.

**STEP 3.** Insert upper vertical tubes (E) into lower vertical tubes (D). Position middle horizontal bar (C) with spacers (H) at each end. Align all holes and insert Allen screws (G). Tighten with Allen wrench (K).

**STEP 4.** Assemble top hanging bar assembly (F) onto upper vertical tube (E) and **G** lock into place with locking tabs on vertical tube.

**STEP 5.** Insert wheels (I) and wheels with locks (J) into base and tighten with wrench (L). Assembly is now complete.