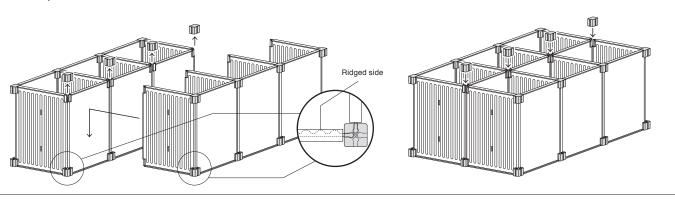

### The Container Store®



# 3-Section

## **Shoe / Accessory Grid**

#### **Assembly Instructions**













#### Custom Configuration (with additional 3 or 6-Section Shoe / Accessory Grids; or Vertical and / or Horizontal Add On Kits – sold separately)

The Shoe / Accessory Grid can be expanded in Vertical and Horizontal combinations. Remove all items out of the cubbies before expanding.

#### How to expand

- ① Remove all items and lay the Shoe / Accessory Grid down the same as when assembling.
- $\ensuremath{\mathfrak{D}}$  Remove the connectors at the desired extension points.
- 3 Snap the extension main and side boards and insert the connectors.