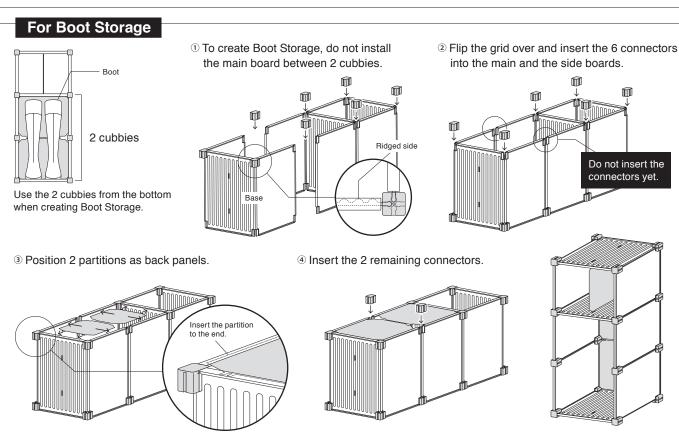

### The Container Store®



# 3-Section

## **Shoe / Accessory Grid**

#### **Assembly Instructions**













#### Custom Configuration (with additional 3 or 6-Section Shoe / Accessory Grids; or Vertical and / or Horizontal Add On Kits – sold separately)

The Shoe / Accessory Grid can be expanded in Vertical and Horizontal combinations. Remove all items out of the cubbies before expanding.

#### How to expand

- ① Remove all items and lay the Shoe / Accessory Grid down the same as when assembling.
- $\ensuremath{\mathfrak{D}}$  Remove the connectors at the desired extension points.
- 3 Snap the extension main and side boards and insert the connectors.