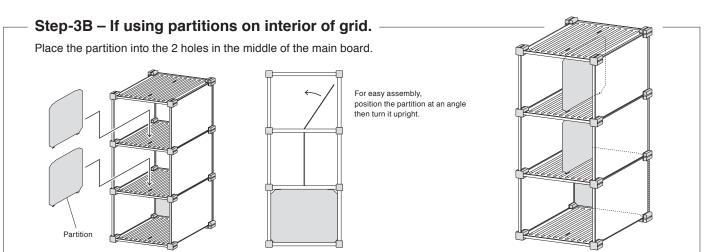

### The Container Store®



# 3-Section

## **Shoe / Accessory Grid**

#### **Assembly Instructions**













#### Custom Configuration (with additional 3 or 6-Section Shoe / Accessory Grids; or Vertical and / or Horizontal Add On Kits – sold separately)

The Shoe / Accessory Grid can be expanded in Vertical and Horizontal combinations. Remove all items out of the cubbies before expanding.

#### How to expand

- ① Remove all items and lay the Shoe / Accessory Grid down the same as when assembling.
- $\ensuremath{\mathfrak{D}}$  Remove the connectors at the desired extension points.
- 3 Snap the extension main and side boards and insert the connectors.