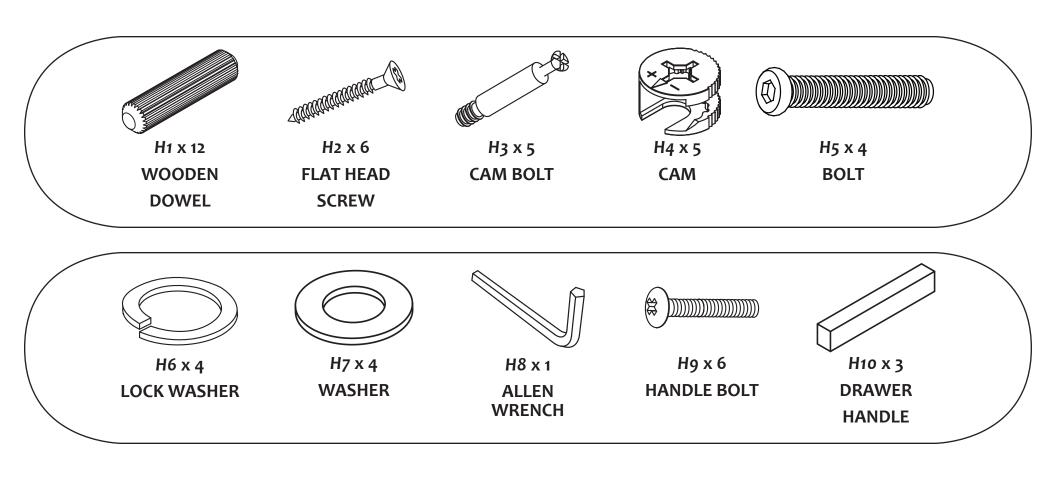

TOOLS REQUIRED: PHILLIPS SCREW DRIVER / DRILL / HAMMER

WARNING: Do not exceed the recommended weight limits on the designated panels. Exceeding these limits could cause sagging, possibly resulting in failure of product or bodily injury. Severe injury may occur if furniture tips over. Never allow children to climb or play on this product. Place heaviest items as far back as possible and never overload product.