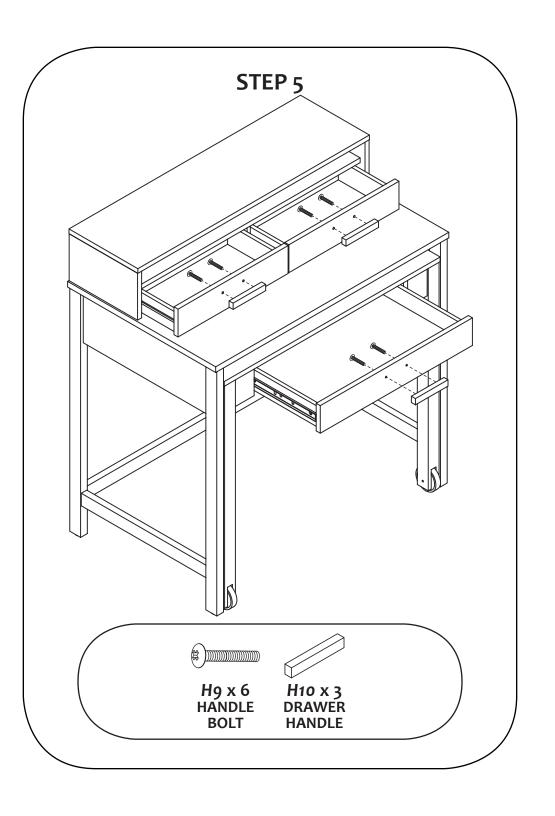

## The Container Store®

**Assembly Instructions** Henley Rollout Desk

Please review the hardware listed on the next page as well as individual components of this product. As you unpack and prepare for assembly, place the contents on a carpeted or padded area to protect them from damage.

TOOLS REQUIRED: PHILLIPS SCREW DRIVER / DRILL / HAMMER

WARNING: Do not exceed the recommended weight limits on the designated panels. Exceeding these limits could cause sagging, possibly resulting in failure of product or bodily injury. Severe injury may occur if furniture tips over. Never allow children to climb or play on this product. Place heaviest items as far back as possible and never overload product.