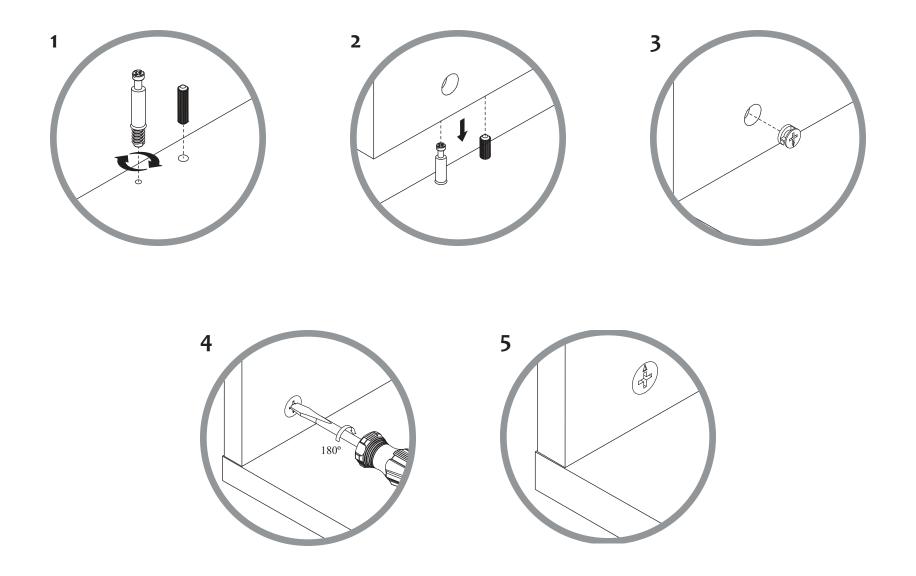

## The Container Store®

**Assembly Instructions** Henley Rollout Desk

Please review the hardware listed on the next page as well as individual components of this product. As you unpack and prepare for assembly, place the contents on a carpeted or padded area to protect them from damage.

TOOLS REQUIRED: PHILLIPS SCREW DRIVER / DRILL / HAMMER

WARNING: Do not exceed the recommended weight limits on the designated panels. Exceeding these limits could cause sagging, possibly resulting in failure of product or bodily injury. Severe injury may occur if furniture tips over. Never allow children to climb or play on this product. Place heaviest items as far back as possible and never overload product.