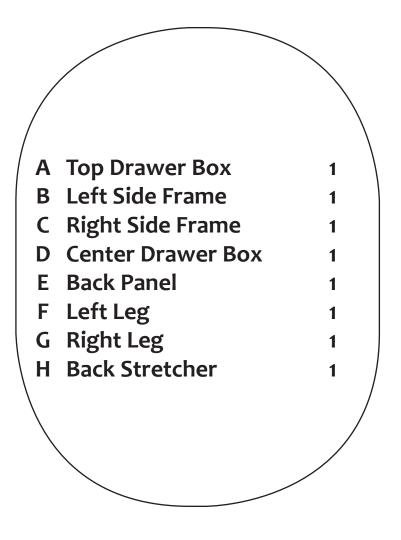

## The Container Store®

**Assembly Instructions** Henley Rollout Desk

Please review the hardware listed on the next page as well as individual components of this product. As you unpack and prepare for assembly, place the contents on a carpeted or padded area to protect them from damage.