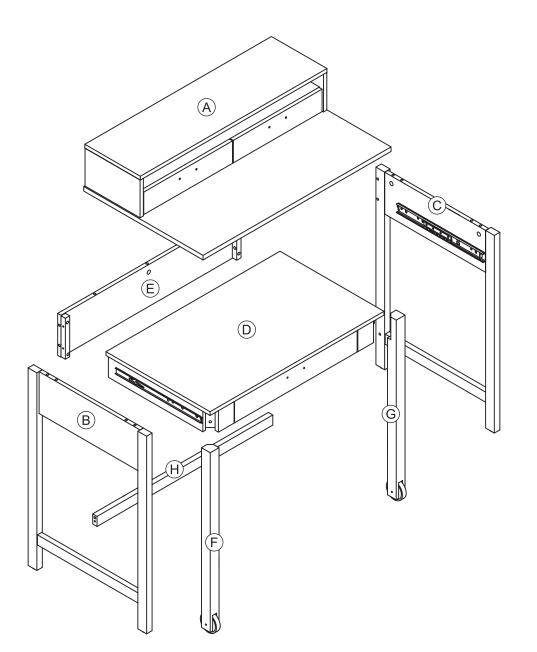

## The Container Store®

**Assembly Instructions** Henley Rollout Desk

Please review the hardware listed on the next page as well as individual components of this product. As you unpack and prepare for assembly, place the contents on a carpeted or padded area to protect them from damage.