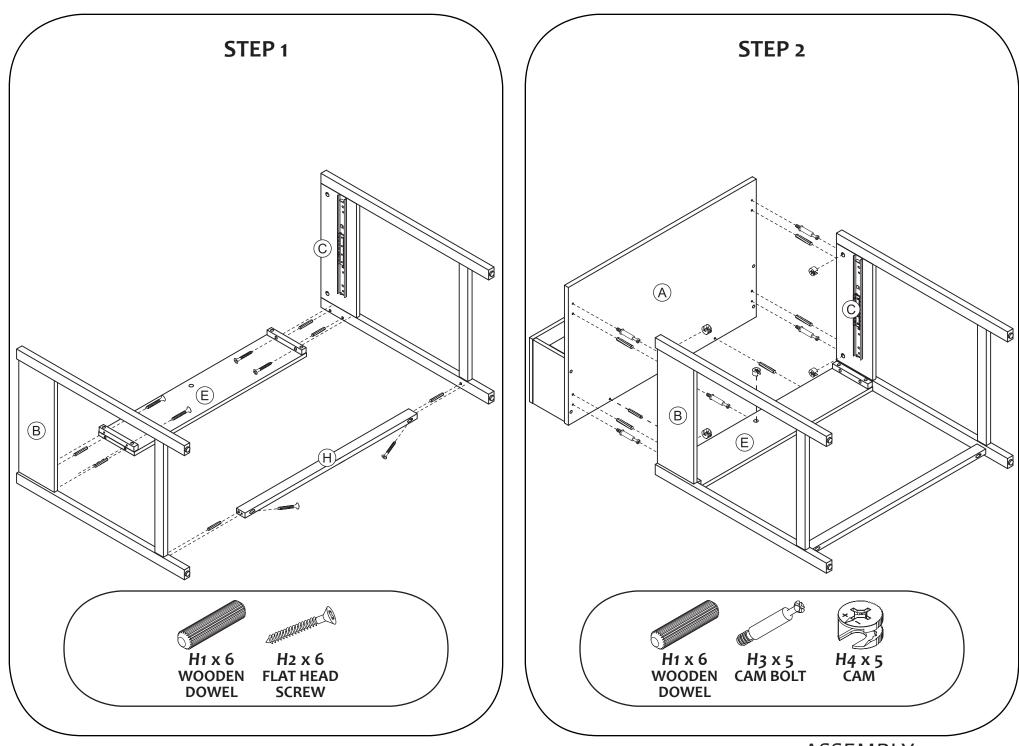

## The Container Store®

**Assembly Instructions** Henley Rollout Desk

Please review the hardware listed on the next page as well as individual components of this product. As you unpack and prepare for assembly, place the contents on a carpeted or padded area to protect them from damage.

TOOLS REQUIRED: PHILLIPS SCREW DRIVER / DRILL / HAMMER

WARNING: Do not exceed the recommended weight limits on the designated panels. Exceeding these limits could cause sagging, possibly resulting in failure of product or bodily injury. Severe injury may occur if furniture tips over. Never allow children to climb or play on this product. Place heaviest items as far back as possible and never overload product.