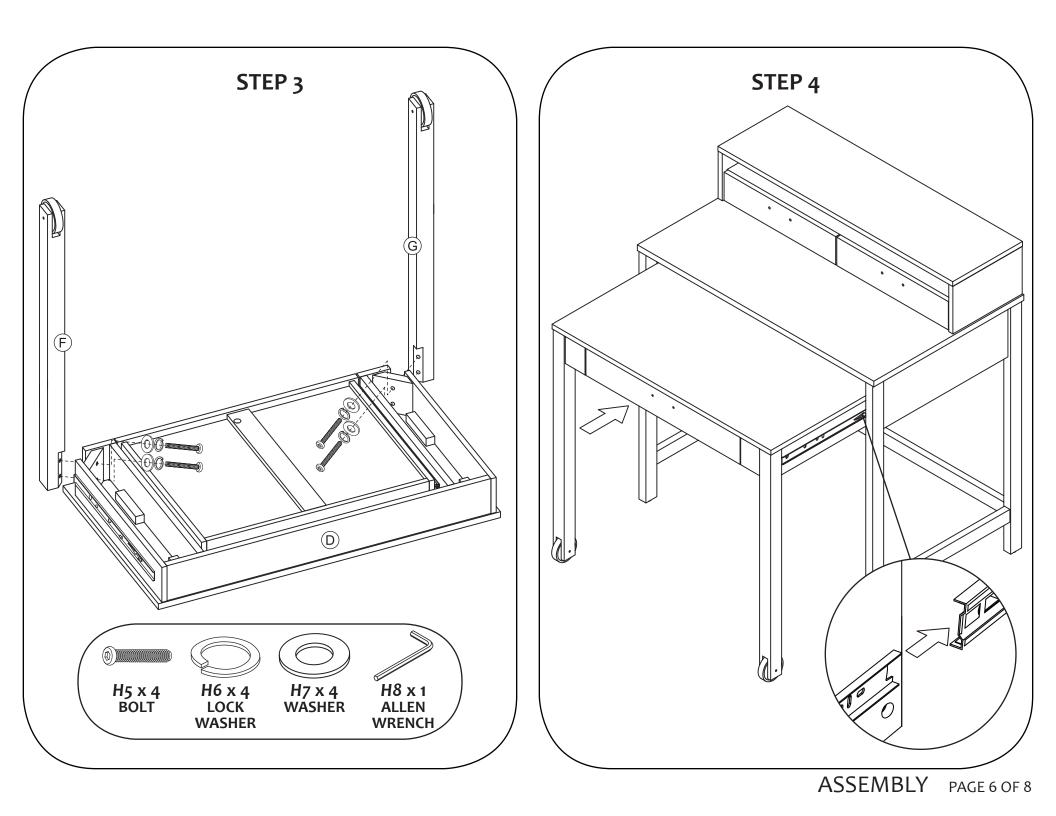

## The Container Store®

**Assembly Instructions** Henley Rollout Desk

Please review the hardware listed on the next page as well as individual components of this product. As you unpack and prepare for assembly, place the contents on a carpeted or padded area to protect them from damage.

TOOLS REQUIRED: PHILLIPS SCREW DRIVER / DRILL / HAMMER

WARNING: Do not exceed the recommended weight limits on the designated panels. Exceeding these limits could cause sagging, possibly resulting in failure of product or bodily injury. Severe injury may occur if furniture tips over. Never allow children to climb or play on this product. Place heaviest items as far back as possible and never overload product.