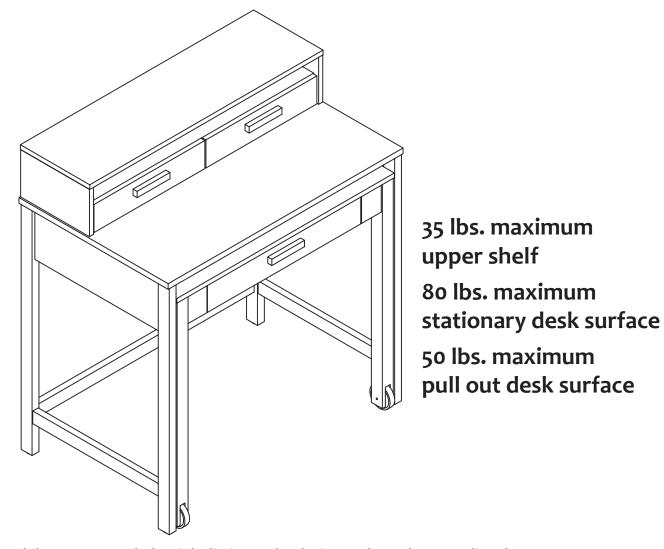

TOOLS REQUIRED: PHILLIPS SCREW DRIVER / DRILL / HAMMER

WARNING: Do not exceed the recommended weight limits on the designated panels. Exceeding these limits could cause sagging, possibly resulting in failure of product or bodily injury. Severe injury may occur if furniture tips over. Never allow children to climb or play on this product. Place heaviest items as far back as possible and never overload product.