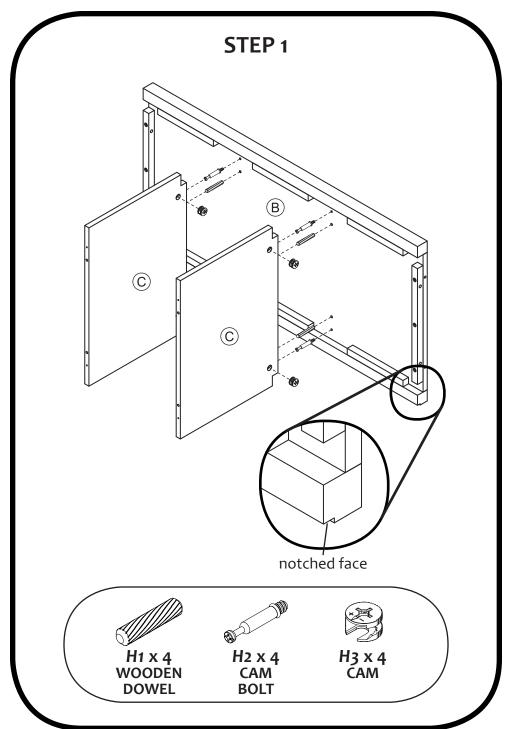

## The Container Store®





Please review the hardware listed on the next page as well as individual components of this product. As you unpack and prepare for assembly, place the contents on a carpeted or padded area to protect them from damage.



TOOLS REQUIRED: PHILLIPS SCREWDRIVER















## **The Container Store**®



WARNING: Do not exceed the recommended weight limits on the designated panels. Exceeding these limits could cause sagging, possibly resulting in failure of product or bodily injury. Severe injury may occur if furniture tips over. Never allow children to climb or play on this product. Place heaviest items on lower shelves and as far back as possible, never overload product.