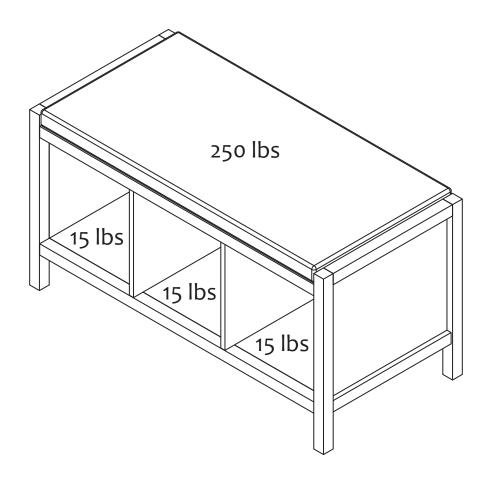

## **The Container Store**®

WARNING: Do not exceed the recommended weight limits on the designated panels. Exceeding these limits could cause sagging, possibly resulting in failure of product or bodily injury. Severe injury may occur if furniture tips over. Never allow children to climb or play on this product. Place heaviest items on lower shelves and as far back as possible, never overload product.