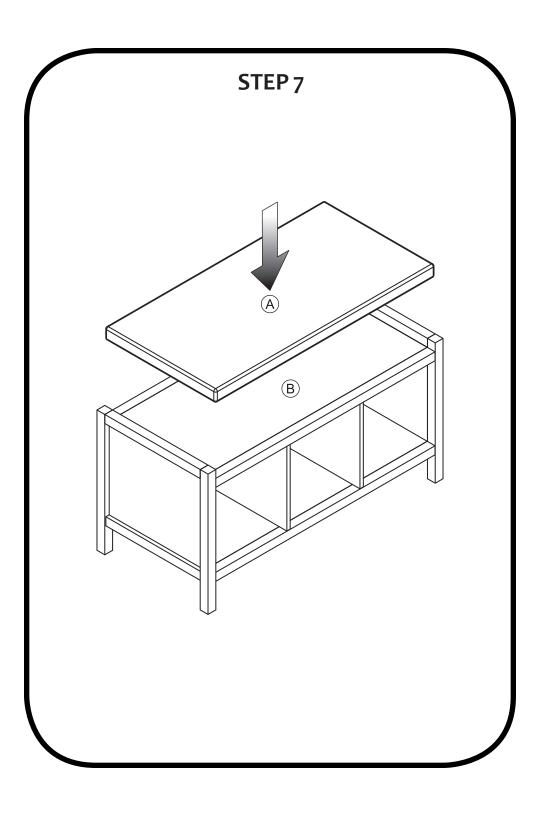

## The Container Store®





Please review the hardware listed on the next page as well as individual components of this product. As you unpack and prepare for assembly, place the contents on a carpeted or padded area to protect them from damage.



TOOLS REQUIRED: PHILLIPS SCREWDRIVER















## **The Container Store**®



WARNING: Do not exceed the recommended weight limits on the designated panels. Exceeding these limits could cause sagging, possibly resulting in failure of product or bodily injury. Severe injury may occur if furniture tips over. Never allow children to climb or play on this product. Place heaviest items on lower shelves and as far back as possible, never overload product.