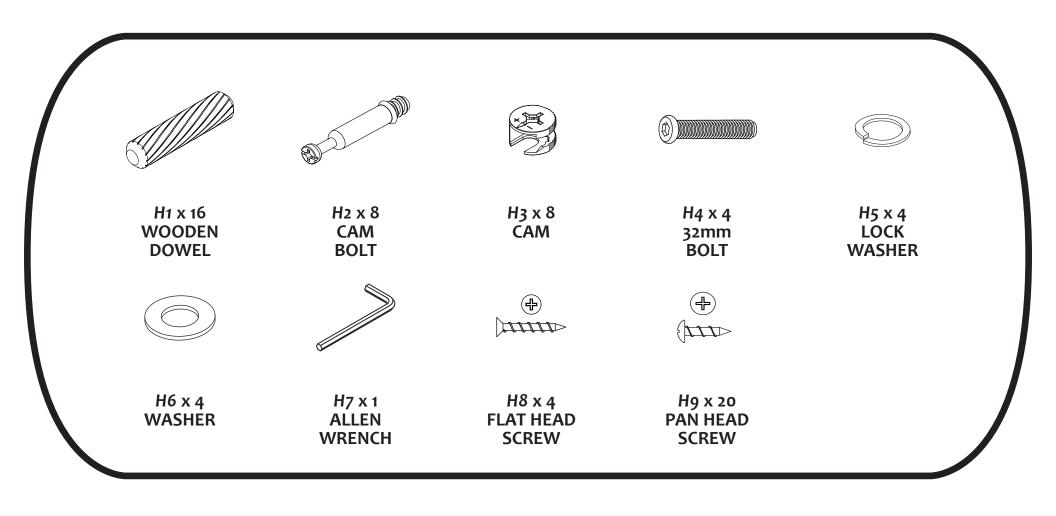

## The Container Store®





Please review the hardware listed on the next page as well as individual components of this product. As you unpack and prepare for assembly, place the contents on a carpeted or padded area to protect them from damage.



TOOLS REQUIRED: PHILLIPS SCREWDRIVER















## **The Container Store**®



WARNING: Do not exceed the recommended weight limits on the designated panels. Exceeding these limits could cause sagging, possibly resulting in failure of product or bodily injury. Severe injury may occur if furniture tips over. Never allow children to climb or play on this product. Place heaviest items on lower shelves and as far back as possible, never overload product.