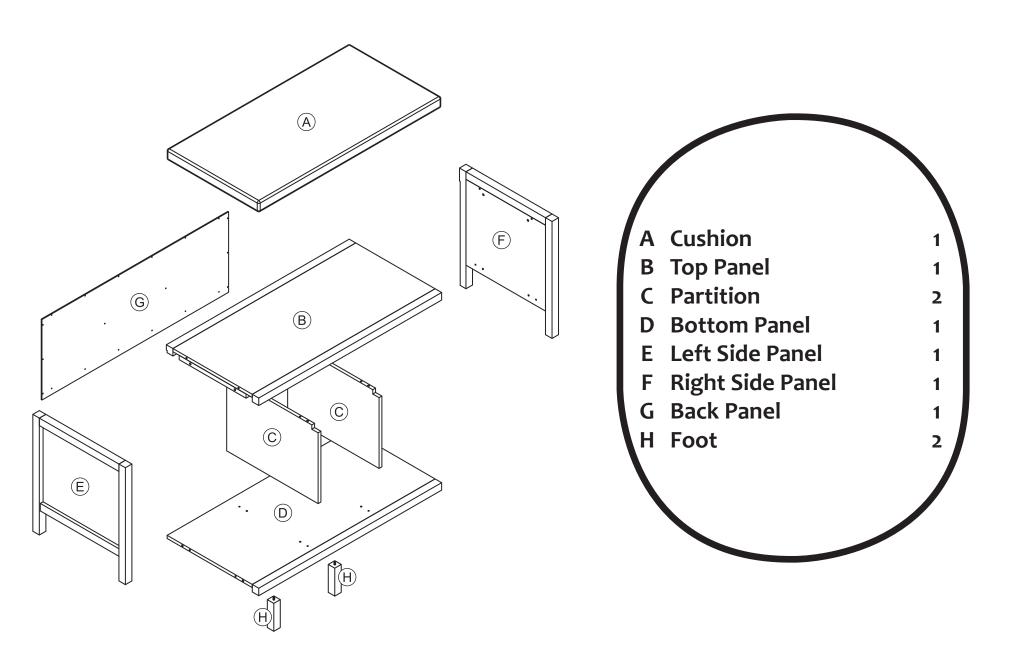

## The Container Store®

Please review the hardware listed on the next page as well as individual components of this product. As you unpack and prepare for assembly, place the contents on a carpeted or padded area to protect them from damage.