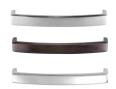

# **KNOBS & PULLS**

Put the finishing touch on your drawers and doors with our curated selection of Knobs and Pulls.

SMOOTH GLASS brushed nickel

C

CLASSIC VINTAGE
brushed nickel, brushed nickel,
oil-rubbed bronze, chrome oil-rubbed bronze, chrome

SMOOTH GLASS brushed nickel

ARTISAN oil-rubbed bronze, chrome

MODERN brushed nickel, chrome

BAR brushed nickel, oil-rubbed bronze, chrome

CURVE brushed nickel, oil-rubbed bronze, chrome