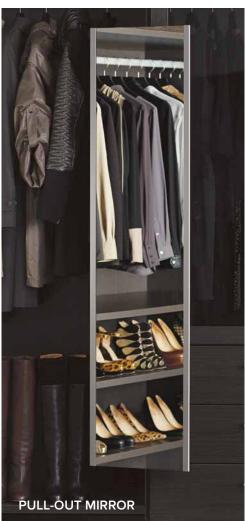

ed selection of Knobs and Pulls.



SMOOTH GLASS brushed nickel







C







CLASSIC VINTAGE
brushed nickel, brushed nickel,
oil-rubbed bronze, chrome oil-rubbed bronze, chrome



SMOOTH GLASS brushed nickel



ARTISAN oil-rubbed bronze, chrome



MODERN brushed nickel, chrome



BAR brushed nickel, oil-rubbed bronze, chrome



CURVE brushed nickel, oil-rubbed bronze, chrome

### ACCESSORY TRAYS

Give yourself easy access to your jewelry and accessories by adding our exclusive Velvet Accessory and Acrylic Sliding Accessory Trays to your drawers. Available in eight sizes, the velvet lining and compartments of our Velvet Accessory Tray cushion and protect your jewelry. Our Acrylic Sliding Accessory Tray is available in two sizes to keep handy the pieces you wear every day.

































The Container Store®

855-827-5623 | CONTAINERSTORE.COM/TCSCLOSETS