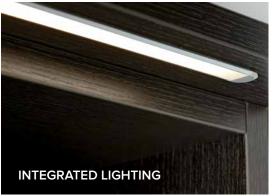

# THE TCS CLOSETS DIFFERENCE

Custom built from the floor up to fit your space and showcase your wardrobe, TCS Closets is everything you imagined closets could be. We start with luxurious, 1"-thick construction in exclusive finishes and use extraordinary craftsmanship to create a built-in look. You'll find three gorgeous styles of full-extension, soft-close drawers crafted from real wood with dovetail joints. And you'll love that our soft-close doors are available with and without tempered glass. Then there are details like soft lighting, striking hardware, and all the exclusive accessories you could want. Finally, we offer unmatched design and installation services – including demolition – with installation that takes days, not weeks for most closets.