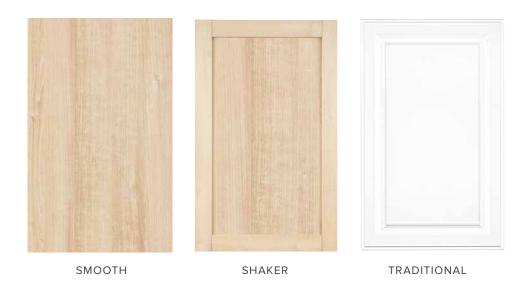

# **DRAWERS**

Our beautiful, full extension, soft-close drawers are crafted from wood and feature dovetail joints for lasting strength. Three drawer front styles and a range of sizes make it easy to create the perfect storage solution. Drawers are available in four widths -18", 24", 30" and 36"; three heights -5", 8" and 12", and two depths -14" and 24".