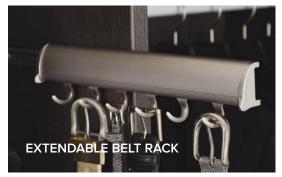

### ACCESSORY TRAYS

Give yourself easy access to your jewelry and accessories by adding our exclusive Velvet Accessory and Acrylic Sliding Accessory Trays to your drawers. Available in eight sizes, the velvet lining and compartments of our Velvet Accessory Tray cushion and protect your jewelry. Our Acrylic Sliding Accessory Tray is available in two sizes to keep handy the pieces you wear every day.