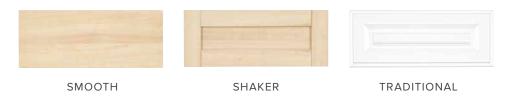

# **DRAWERS**

Our beautiful, full extension, soft-close drawers are crafted from wood and feature dovetail joints for lasting strength. Three drawer front styles and a range of sizes make it easy to create the perfect storage solution. Drawers are available in four widths -18", 24", 30" and 36"; three heights -5", 8" and 12", and two depths -14" and 24".