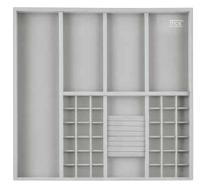

### ACCESSORY TRAYS

Give yourself easy access to your jewelry and accessories by adding our exclusive Velvet Accessory and Acrylic Sliding Accessory Trays to your drawers. Available in eight sizes, the velvet lining and compartments of our Velvet Accessory Tray cushion and protect your jewelry. Our Acrylic Sliding Accessory Tray is available in two sizes to keep handy the pieces you wear every day.