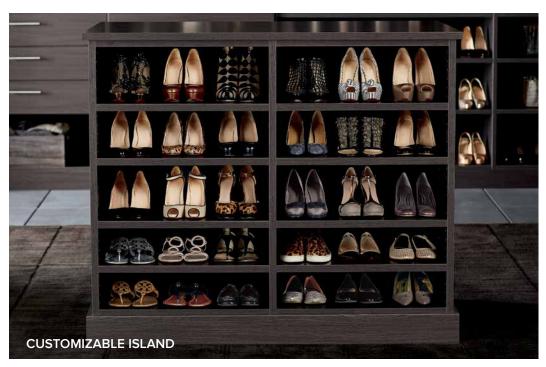

# THE TCS CLOSETS DIFFERENCE

Custom built from the floor up to fit your space and showcase your wardrobe, TCS Closets is everything you imagined closets could be. We start with luxurious, 1"-thick construction in exclusive finishes and use extraordinary craftsmanship to create a built-in look. You'll find three gorgeous styles of full-extension, soft-close drawers crafted from real wood with dovetail joints. And you'll love that our soft-close doors are available with and without tempered glass. Then there are details like soft lighting, striking hardware, and all the exclusive accessories you could want. Finally, we offer unmatched design and installation services – including demolition – with installation that takes days, not weeks for most closets.