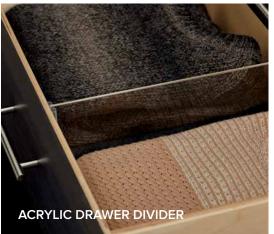

### ACCESSORY TRAYS

Give yourself easy access to your jewelry and accessories by adding our exclusive Velvet Accessory and Acrylic Sliding Accessory Trays to your drawers. Available in eight sizes, the velvet lining and compartments of our Velvet Accessory Tray cushion and protect your jewelry. Our Acrylic Sliding Accessory Tray is available in two sizes to keep handy the pieces you wear every day.