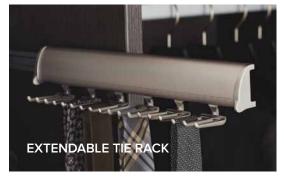

### ACCESSORY TRAYS

Give yourself easy access to your jewelry and accessories by adding our exclusive Velvet Accessory and Acrylic Sliding Accessory Trays to your drawers. Available in eight sizes, the velvet lining and compartments of our Velvet Accessory Tray cushion and protect your jewelry. Our Acrylic Sliding Accessory Tray is available in two sizes to keep handy the pieces you wear every day.