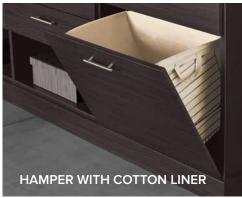

# THE TCS CLOSETS DIFFERENCE

Custom built from the floor up to fit your space and showcase your wardrobe, TCS Closets is everything you imagined closets could be. We start with luxurious, 1"-thick construction in exclusive finishes and use extraordinary craftsmanship to create a built-in look. You'll find three gorgeous styles of full-extension, soft-close drawers crafted from real wood with dovetail joints. And you'll love that our soft-close doors are available with and without tempered glass. Then there are details like soft lighting, striking hardware, and all the exclusive accessories you could want. Finally, we offer unmatched design and installation services – including demolition – with installation that takes days, not weeks for most closets.