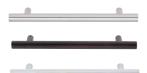

# **KNOBS & PULLS**

Put the finishing touch on your drawers and doors with our curated selection of Knobs and Pulls.

SMOOTH GLASS brushed nickel

C

CLASSIC VINTAGE
brushed nickel, brushed nickel,
oil-rubbed bronze, chrome oil-rubbed bronze, chrome

SMOOTH GLASS brushed nickel

ARTISAN oil-rubbed bronze, chrome

MODERN brushed nickel, chrome

BAR brushed nickel, oil-rubbed bronze, chrome

CURVE brushed nickel, oil-rubbed bronze, chrome