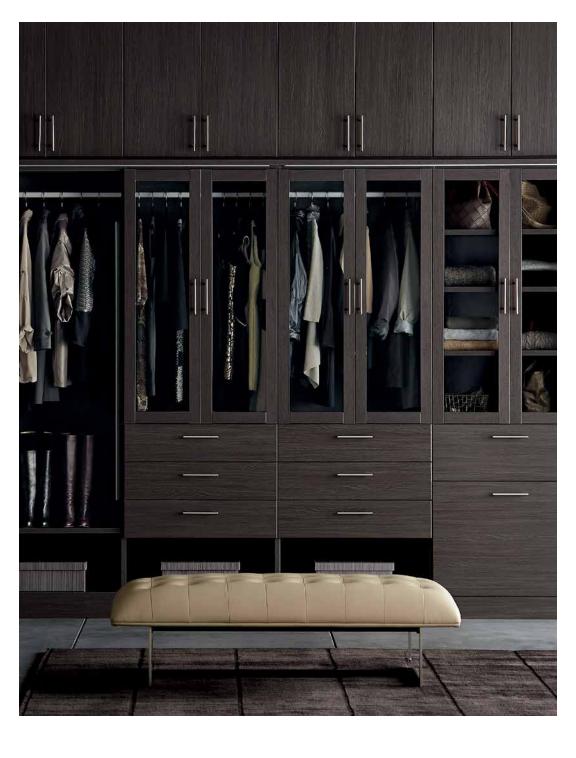

# THE TCS CLOSETS DIFFERENCE

Custom built from the floor up to fit your space and showcase your wardrobe, TCS Closets is everything you imagined closets could be. We start with luxurious, 1"-thick construction in exclusive finishes and use extraordinary craftsmanship to create a built-in look. You'll find three gorgeous styles of full-extension, soft-close drawers crafted from real wood with dovetail joints. And you'll love that our soft-close doors are available with and without tempered glass. Then there are details like soft lighting, striking hardware, and all the exclusive accessories you could want. Finally, we offer unmatched design and installation services – including demolition – with installation that takes days, not weeks for most closets.

# **DRAWERS**

Our beautiful, full extension, soft-close drawers are crafted from wood and feature dovetail joints for lasting strength. Three drawer front styles and a range of sizes make it easy to create the perfect storage solution. Drawers are available in four widths -18", 24", 30" and 36"; three heights -5", 8" and 12", and two depths -14" and 24".

# CABINET DOORS WITH AND WITHOUT TEMPERED GLASS

Add dust protection and style. Whether you choose our Solid Cabinet Doors or our Cabinet Doors with Tempered Glass, you'll love the quality construction and way they close softly.