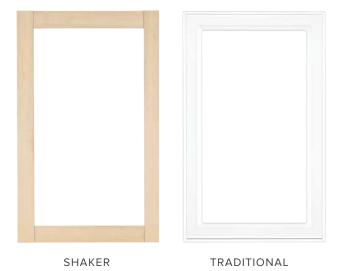

# CABINET DOORS WITH AND WITHOUT TEMPERED GLASS

Add dust protection and style. Whether you choose our Solid Cabinet Doors or our Cabinet Doors with Tempered Glass, you'll love the quality construction and way they close softly.