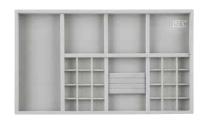

### ACCESSORY TRAYS

Give yourself easy access to your jewelry and accessories by adding our exclusive Velvet Accessory and Acrylic Sliding Accessory Trays to your drawers. Available in eight sizes, the velvet lining and compartments of our Velvet Accessory Tray cushion and protect your jewelry. Our Acrylic Sliding Accessory Tray is available in two sizes to keep handy the pieces you wear every day.