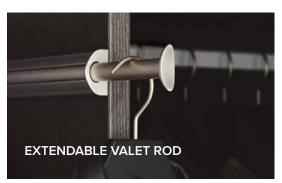

### ACCESSORY TRAYS

Give yourself easy access to your jewelry and accessories by adding our exclusive Velvet Accessory and Acrylic Sliding Accessory Trays to your drawers. Available in eight sizes, the velvet lining and compartments of our Velvet Accessory Tray cushion and protect your jewelry. Our Acrylic Sliding Accessory Tray is available in two sizes to keep handy the pieces you wear every day.