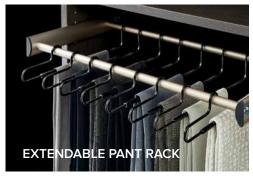

# THE TCS CLOSETS DIFFERENCE

Custom built from the floor up to fit your space and showcase your wardrobe, TCS Closets is everything you imagined closets could be. We start with luxurious, 1"-thick construction in exclusive finishes and use extraordinary craftsmanship to create a built-in look. You'll find three gorgeous styles of full-extension, soft-close drawers crafted from real wood with dovetail joints. And you'll love that our soft-close doors are available with and without tempered glass. Then there are details like soft lighting, striking hardware, and all the exclusive accessories you could want. Finally, we offer unmatched design and installation services – including demolition – with installation that takes days, not weeks for most closets.