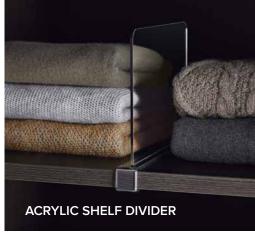

Knobs and Pulls.



SMOOTH GLASS brushed nickel







C







CLASSIC VINTAGE
brushed nickel, brushed nickel,
oil-rubbed bronze, chrome oil-rubbed bronze, chrome



SMOOTH GLASS brushed nickel



ARTISAN oil-rubbed bronze, chrome



MODERN brushed nickel, chrome



BAR brushed nickel, oil-rubbed bronze, chrome



CURVE brushed nickel, oil-rubbed bronze, chrome

### ACCESSORY TRAYS

Give yourself easy access to your jewelry and accessories by adding our exclusive Velvet Accessory and Acrylic Sliding Accessory Trays to your drawers. Available in eight sizes, the velvet lining and compartments of our Velvet Accessory Tray cushion and protect your jewelry. Our Acrylic Sliding Accessory Tray is available in two sizes to keep handy the pieces you wear every day.

































The Container Store®

855-827-5623 | CONTAINERSTORE.COM/TCSCLOSETS