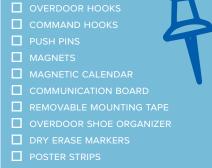

## organized dorm CHECKLIST

OUR DORM ROOM BASIC SIX® CATEGORIES GIVE YOU ORGANIZATION LIKE YOU'VE NEVER HAD BEFORE

## Closet | HANGERS | HANGING SHOE BAG | HANGING SWEATER BAG | JEWELRY STORAGE | ACCESSORY ORGANIZER | BOOT STORAGE | BELT ORGANIZER | UNDERBED SHOE ORGANIZER | ODOR ELIMINATORS | SCARF ORGANIZER | DUBLET ADJUSTABLE CLOSET ROD

bath



## storage ■ BED RISERS ☐ STORAGE BAGS ■ ELFA® FRIDGE CART ☐ STACKING DRAWERS ■ UNDERBED STORAGE ■ STORAGE BOXES ☐ FREESTANDING SHELVING UNITS/CUBES ☐ SNACK CLIPS ■ WATER BOTTLE ☐ FOLDING DOLLY ■ PAPER TOWEL HOLDER ☐ BEDSIDE STORAGE POCKET OR SHELF ☐ SIDE TABLE/BEDSIDE TABLE ☐ FOOD STORAGE CONTAINERS ☐ CAR CLOTHES BAR





walls + doors



☐ SCREEN CLEANERS



PERFECT FOR YOU!