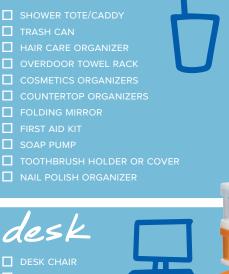

## organized dorm CHECKLIST

OUR DORM ROOM BASIC SIX® CATEGORIES GIVE YOU ORGANIZATION LIKE YOU'VE NEVER HAD BEFORE

## Closet | HANGERS | HANGING SHOE BAG | HANGING SWEATER BAG | JEWELRY STORAGE | ACCESSORY ORGANIZER | BOOT STORAGE | BELT ORGANIZER | UNDERBED SHOE ORGANIZER | ODOR ELIMINATORS | SCARF ORGANIZER | DUBLET ADJUSTABLE CLOSET ROD

bath



## storage ■ BED RISERS ☐ STORAGE BAGS ■ ELFA® FRIDGE CART ☐ STACKING DRAWERS ■ UNDERBED STORAGE ■ STORAGE BOXES ☐ FREESTANDING SHELVING UNITS/CUBES ☐ SNACK CLIPS ■ WATER BOTTLE ☐ FOLDING DOLLY ■ PAPER TOWEL HOLDER ☐ BEDSIDE STORAGE POCKET OR SHELF ☐ SIDE TABLE/BEDSIDE TABLE ☐ FOOD STORAGE CONTAINERS ☐ CAR CLOTHES BAR





walls + doors



☐ SCREEN CLEANERS



PERFECT FOR YOU!