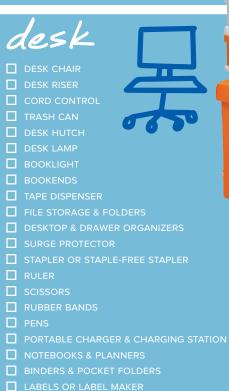

## organized dorm CHECKLIST

OUR DORM ROOM BASIC SIX® CATEGORIES GIVE YOU ORGANIZATION LIKE YOU'VE NEVER HAD BEFORE

## Closet | HANGERS | HANGING SHOE BAG | HANGING SWEATER BAG | JEWELRY STORAGE | ACCESSORY ORGANIZER | BOOT STORAGE | BELT ORGANIZER | UNDERBED SHOE ORGANIZER | ODOR ELIMINATORS | SCARF ORGANIZER | DUBLET ADJUSTABLE CLOSET ROD

bath



## storage ■ BED RISERS ☐ STORAGE BAGS ■ ELFA® FRIDGE CART ☐ STACKING DRAWERS ■ UNDERBED STORAGE ■ STORAGE BOXES ☐ FREESTANDING SHELVING UNITS/CUBES ☐ SNACK CLIPS ■ WATER BOTTLE ☐ FOLDING DOLLY ■ PAPER TOWEL HOLDER ☐ BEDSIDE STORAGE POCKET OR SHELF ☐ SIDE TABLE/BEDSIDE TABLE ☐ FOOD STORAGE CONTAINERS ☐ CAR CLOTHES BAR





walls + doors



☐ SCREEN CLEANERS



PERFECT FOR YOU!