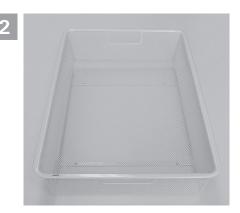

Place the bottom frame with the wheels facing the front edge of the cabinet. Position the Mesh Drawer where you want it. Note: Make sure that the edge of the drawer is 2"/50mm from the front edge of the cabinet.