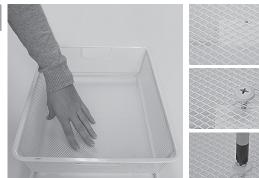

Place the bottom frame with the wheels facing the front edge of the cabinet. Position the Mesh Drawer where you want it. Note: Make sure that the edge of the drawer is 2"/50mm from the front edge of the cabinet.