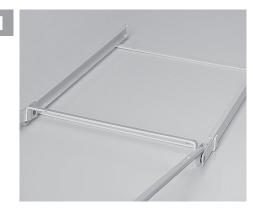

## Assembly Guide elfa<sup>®</sup> Easy Glider<sup>™</sup> and Mesh Drawer

Separate the top frame from the bottom frame.

5

Remove the drawer, mark hole placement and mount the galvanized screws into the cabinet.