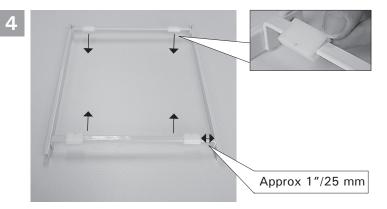

Mount 4 clips on the top frame, with the holes towards the inside. Make sure that the clips are approx. 1''/25 mm from each side. (See arrow above.)

To install, slide drawer with attached elfa<sup>®</sup> Easy Glider<sup>™</sup> onto the bottom frame.