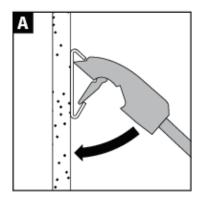

## To Install on an elfa Track:

- Insert tab into lower lip of Track (Figure A)
- Insert top of hook under top lip of Track
- Pull hook down until it clicks into place (Figure B)