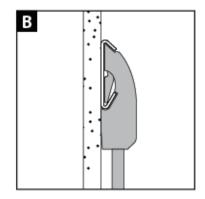

## To Install on an elfa Track:

- Insert tab into lower lip of Track (Figure A)
- Insert top of hook under top lip of Track
- Pull hook down until it clicks into place (Figure B)