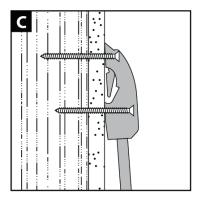

## **Wall-Mounted Installation:**

- You must locate a stud for wall-mounted installation
- Drill 1/8" pilot holes the length of the screws
- Tighten with #2 Philips screwdriver (Figure C)